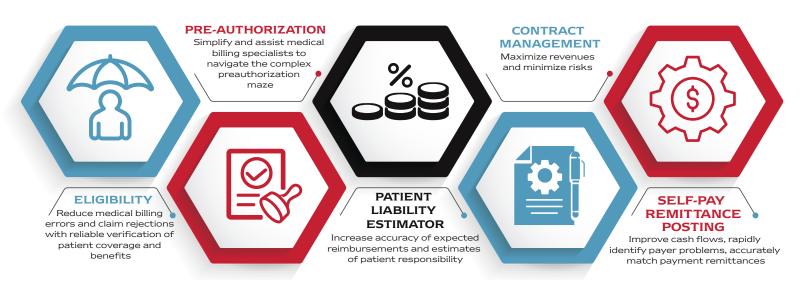

## HEI Global Health Revenue Cycle Management Services & Solutions

HEI-developed software solutions are currently in use world-wide. Our software solutions are fully integrated with the Oracle Cerner Millennium database and have become integral elements of participating Health Care Organizations' Revenue Cycle workflows. HEI's expertise with Oracle Cerner Millennium® and its associated software solutions and architecture is unparalleled.